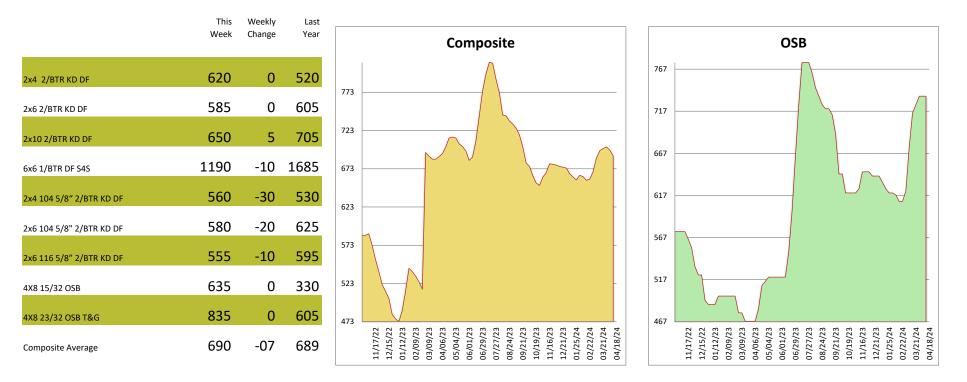

## All items are priced as a general market guide. Please call our sales office for specific quotes in your respective market.

Markets continued to flounder across all commodity items. A number of reports that came out this week mirrored the soft activity. Fed Chairman Powell addressed continued high inflation levels, reinforcing that rates likely wouldn't be cut anytime soon. March housing starts dropped double digits. Panel prices are ripe for a drop as cracks widen at the secondary level. Opportunity may not quite yet be knocking, but it just parked in the driveway and is walking toward your front door. Be poised to buy!